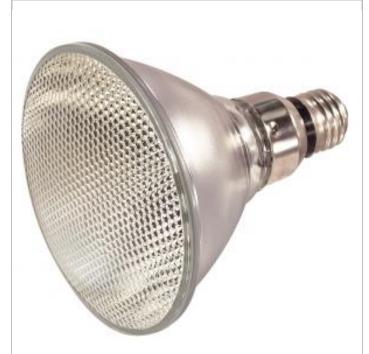

## **SATCO S2321**

DISCONTINUED POSS SUB S2248

Notes

General Discontinued Status Watts 75 Volts 130V PAR38 Shape CC-8 Filament Base Medium Skirted ANSI Base E26SK Finish Clear 2900 CCT (Kelvin) Temperature Warm White CRI 100 Lumens 960 Beam Spread 30 Dimmable Yes - Dimmable Hours Rated 2500 PAR Lamp Type Technology Halogen Electrical Spot Type FL - Flood CBCP 2500 Physical MOL 5.31 MOD 4.75 Lensed Lensed Lamp Additional Information Avg. Rated Hour Limited Warranty Compliance Energy Star No **RoHS** Compliant Yes