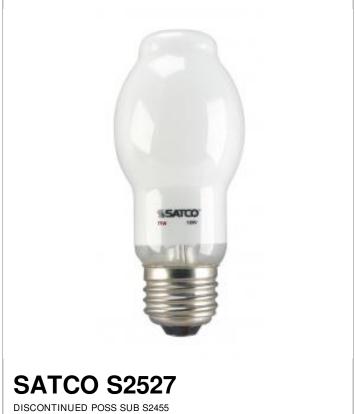

## SATCO NUVO

Project Name

Location Prepared By

| Notes |  |  |  |
|-------|--|--|--|

| General      |                |
|--------------|----------------|
| Status       | Discontinued   |
| Watts        | 71             |
| Volts        | 120V           |
| Shape        | BT15           |
| Base         | Medium         |
| ANSI Base    | E26            |
| Finish       | White          |
| CCT (Kelvin) | 2900           |
| Temperature  | Warm White     |
| CRI          | 100            |
| Lumens       | 1200           |
| Beam Spread  | 360            |
| Dimmable     | Yes - Dimmable |
| Hours Rated  | 2000           |
| Lamp Type    | Type A         |
| Technology   | Halogen        |
| Physical     |                |
| 1401         |                |