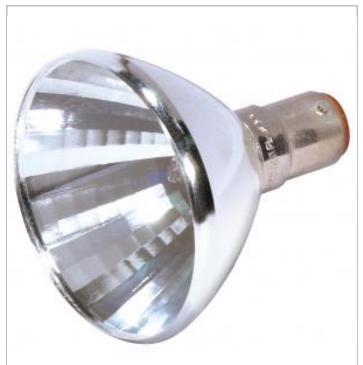

## **SATCO S2646**

50ALR18/SP10 GBJ CLEAR

Notes

| Status                 | Active                 |
|------------------------|------------------------|
| Watts                  | 50                     |
| Volts                  | 12V                    |
| Shape                  | ALR18                  |
| Filament               | C-8                    |
| Base                   | Bayonet Double Contact |
| ANSI Base              | BA15d                  |
| CCT (Kelvin)           | 2900                   |
| Temperature            | Warm White             |
| CRI                    | 100                    |
| Beam Spread            | 10                     |
| Dimmable               | Yes - Dimmable         |
| Hours Rated            | 2000                   |
| Lamp Type              | AR                     |
| Technology             | Halogen                |
| Electrical             |                        |
| Spot Type              | SP - Spot              |
| CBCP                   | 12000                  |
| Physical               |                        |
| MOL                    | 2.25                   |
| MOD                    | 2.25                   |
| Lensed                 | Lensed Lamp            |
| Additional Information |                        |
| Additional Info        | UV Block               |
| 14/                    | A D. H. H. H. N. I.    |