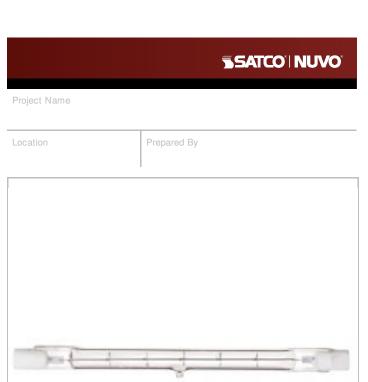

## **SATCO S2890**

750J 220/240V 118MM R7S

Notes

| General      |                      |
|--------------|----------------------|
| Status       | Active               |
| Watts        | 750                  |
| Volts        | 220V/240V            |
| Shape        | T3                   |
| Filament     | C-8                  |
| Base         | Double Ended         |
| ANSI Base    | R7s                  |
| Finish       | Clear                |
| CCT (Kelvin) | 2900                 |
| Temperature  | Warm White           |
| CRI          | 100                  |
| Lumens       | 12500                |
| Beam Spread  | 360                  |
| Dimmable     | Not Applicable       |
| Hours Rated  | 1500                 |
| Lamp Type    | Double Ended Halogen |
| Technology   | Halogen              |
| Physical     |                      |
| MOL          | 4.69                 |
| MOD          | 0.38                 |