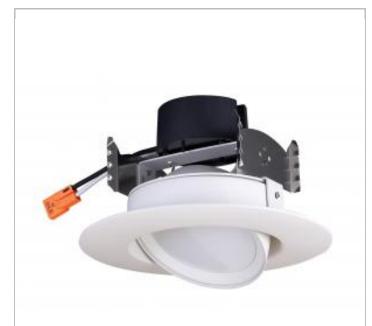

## **SATCO S29466**

9.5WLED/DIR/4/90'/27K/120V

## Notes

Januari 10.17.2020 02:17:47

| General           |               |
|-------------------|---------------|
| Status            | Transitioning |
| Recessed Can Size | 4 in.         |
| Wattage           | 9.5           |
| Voltage           | 120V          |
| Finish            | White         |
| CCT (Kelvin)      | 2700          |
| Color Temperature | Warm White    |
| Lumen Output      | 600           |

| Specifications        |                                         |
|-----------------------|-----------------------------------------|
| Technology            | LED                                     |
| CRI                   | 90                                      |
| Beam Angle            | 90                                      |
| Rated Hours           | 50000                                   |
| Operating Temperature | -20C (-4F) to a maximum of +45C (+113F) |
| Dimmable              | Yes - Dimmable                          |
| IC Rated              | Yes                                     |

| Dimensions   |      |
|--------------|------|
| Length (in.) | 6.00 |
| Width (in.)  | 6.00 |
| Height (in.) | 3.47 |

| Compliance      |                          |
|-----------------|--------------------------|
| Safety Listing  | cULus Classified         |
| Location Rating | Damp                     |
| Energy Star     | Yes                      |
| ES Unique ID    | ESID-2308344             |
| CEC Status      | California T24 Compliant |
| RoHS Compliant  | Yes                      |