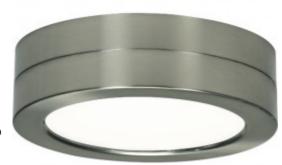

## S29654

Battery Backup Module Housing Only For Flush Mount LED Fixture; 7" Round; Brushed Nickel Finish

## Features

Standardizes height to match units that utilize a battery back-up module.

Image shows S29654 on top - attached to a LED fixture (not included)

## S29654

| Item Number | Product Line | UPC          | Finish         | Diameter | Height | CA Prop-65     |
|-------------|--------------|--------------|----------------|----------|--------|----------------|
| S29654      | BLINK        | 045923296543 | Brushed Nickel | 7''      | 1"     | <u>Warning</u> |