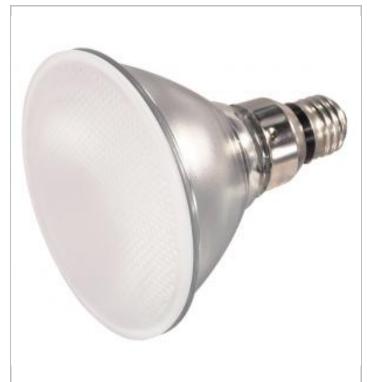

## **SATCO S4105**

DISCONTINUED POSS SUB S4133

Notes

www.i 08\_03\_2020 02-34-55

| Status                 | Discontinued            |
|------------------------|-------------------------|
| Substitute             | S4133                   |
| Watts                  | 45                      |
| Volts                  | 120V                    |
| Shape                  | PAR38                   |
| Filament               | CC-8                    |
| Base                   | Medium Skirted          |
| ANSI Base              | E26SK                   |
| Finish                 | Frosted                 |
| CCT (Kelvin)           | 2900                    |
| Temperature            | Warm White              |
| CRI                    | 100                     |
| Lumens                 | 465                     |
| Beam Spread            | 38                      |
| Dimmable               | Yes - Dimmable          |
| Hours Rated            | 2500                    |
| Lamp Type              | PAR                     |
| Technology             | Halogen                 |
| Electrical             |                         |
| Spot Type              | FL - Flood              |
| СВСР                   | 1000                    |
| Physical               |                         |
| MOL                    | 5.31                    |
| MOD                    | 4.75                    |
| Lensed                 | Lensed Lamp             |
| Additional Information |                         |
| Warranty               | Avg. Rated Hour Limited |
| Compliance             |                         |
| Energy Star            | No                      |
| RoHS Compliant         | Yes                     |
| SDS Sheet              | Halogen_Tungsten_Lamp   |