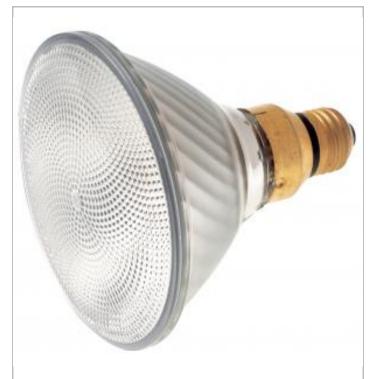

## SATCO S4633

DISCONTINUED POSS SUB Y16743

Notes

Status Discontinued Watts 90 Volts 130V PAR38 Shape CC-8 Filament Base Medium Skirted ANSI Base E26SK Finish Clear CCT (Kelvin) 2900 Temperature Warm White CRI 100 Lumens 1310 Beam Spread 50 Dimmable Yes - Dimmable Hours Rated 2500 PAR Lamp Type Technology Halogen Electrical Spot Type WFL - Wide Flood CBCP 1600 Physical MOL 5.31 MOD 4.75 Lensed Lensed Lamp Additional Information Avg. Rated Hour Limited Warranty Compliance Energy Star No **RoHS** Compliant Yes