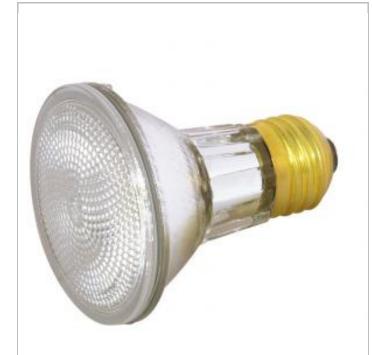

## **SATCO S4912**

DISCONTINUED POSS SUB Y16109

Notes

SDS Sheet

| Status       | Discontinued       |
|--------------|--------------------|
| Watts        | 50                 |
| Volts        | 130V               |
| Shape        | PAR20              |
| Filament     | CC-8               |
| Base         | Medium             |
| ANSI Base    | E26                |
| Finish       | Clear              |
| CCT (Kelvin) | 2900               |
| Temperature  | Warm White         |
| CRI          | 100                |
| Lumens       | 550                |
| Beam Spread  | 30                 |
| Dimmable     | Yes - Dimmable     |
| Hours Rated  | 2500               |
| Lamp Type    | PAR                |
| Technology   | Halogen            |
| Electrical   |                    |
| Spot Type    | NFL - Narrow Flood |
| СВСР         | 1400               |
| Physical     |                    |
| MOL          | 3.25               |
| MOD          | 2.5                |
| Lensed       | Lensed Lamp        |

| Physical |             |
|----------|-------------|
| MOL      | 3.25        |
| MOD      | 2.5         |
| Lensed   | Lensed Lamp |

| Warranty       | Avg. Rated Hour Limited |
|----------------|-------------------------|
| Compliance     |                         |
| Energy Star    | No                      |
| RoHS Compliant | Yes                     |