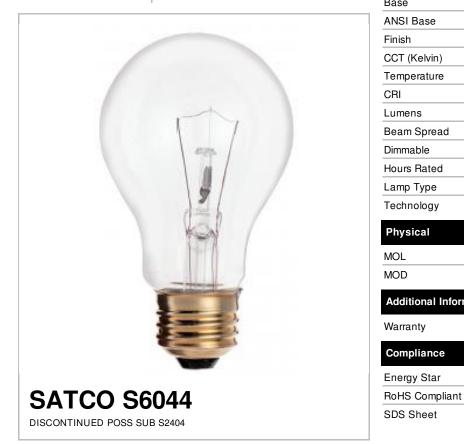

## SATCO NUVO

General

Project Name

Location

Prepared By

| Status                 | Discontinued            |
|------------------------|-------------------------|
| Watts                  | 100                     |
| Volts                  | 120V                    |
| Shape                  | A19                     |
| Filament               | C-9                     |
| Base                   | Medium                  |
| ANSI Base              | E26                     |
| Finish                 | Clear                   |
| CCT (Kelvin)           | 2700                    |
| Temperature            | Warm White              |
| CRI                    | 100                     |
| Lumens                 | 1200                    |
| Beam Spread            | 360                     |
| Dimmable               | Yes - Dimmable          |
| Hours Rated            | 2500                    |
| Lamp Type              | Type A                  |
| Technology             | Incandescent            |
| Physical               |                         |
| MOL                    | 4.13                    |
| MOD                    | 2.38                    |
| Additional Information |                         |
| Warranty               | Avg. Rated Hour Limited |
| Compliance             |                         |
| Energy Star            | No                      |