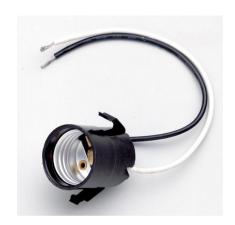

## S70/557 n/a n/a KEYLESS SNAP IN SOCKET MED.



## **Product Specifications**

| Item Number | Technology | UPC                       | Voltage            | Watts         | Incandescent<br>Equivalent | Lamp Shape     | Base                   |
|-------------|------------|---------------------------|--------------------|---------------|----------------------------|----------------|------------------------|
| S70/557     | n/a        | *                         | n/a                | n/a           | n/a                        | n/a            | n/a                    |
| ANSI Base   | Lamp Code  | Dimmable/Non-<br>Dimmable | Finish             | MOL in inches | MOD in inches              | Initial Lumens | Average Rated<br>Hours |
| n/a         | n/a        | n/a                       | n/a                | n/a           | n/a