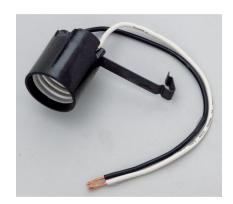

## S70/558 n/a n/a KEYLESS SNAP IN SOCKET MED.



## **Product Specifications**

| Item Number | Technology | UPC                       | Voltage            | Watts         | Incandescent<br>Equivalent | Lamp Shape     | Base                   |
|-------------|------------|---------------------------|--------------------|---------------|----------------------------|----------------|------------------------|
| S70/558     | n/a        | *                         | n/a                | n/a           | n/a                        | n/a            | n/a                    |
| ANSI Base   | Lamp Code  | Dimmable/Non-<br>Dimmable | Finish             | MOL in inches | MOD in inches              | Initial Lumens | Average Rated<br>Hours |
| n/a         | n/a        | n/a                       | n/a                | n/a           | n/a