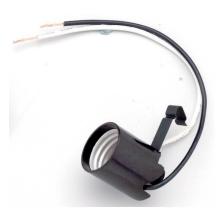

## SATCO" NUVO

## S70/559 n/a n/a KEYLESS SANP IN SOCKET MED.



## **Product Specifications**

| Item Number | Technology | UPC                       | Voltage            | Watts         | Incandescent<br>Equivalent | Lamp Shape     | Base                   |
|-------------|------------|---------------------------|--------------------|---------------|----------------------------|----------------|------------------------|
| S70/559     | n/a        | *                         | n/a                | n/a           | n/a                        | n/a            | n/a                    |
| ANSI Base   | Lamp Code  | Dimmable/Non-<br>Dimmable | Finish             | MOL in inches | MOD in inches              | Initial Lumens | Average Rated<br>Hours |
| n/a         | n/a        | n/a                       | n/a                | n/a           | n/a