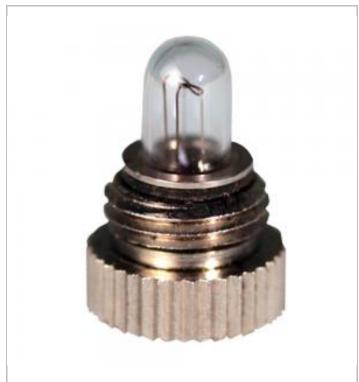

## SATCO NUVO

Project Name

Location

Prepared By

326 2.5V 1W KNURLED SCREW

Notes

[www] 08-03-2020 02:34:53

| General                |                         |
|------------------------|-------------------------|
| Status                 | Discontinued            |
| Watts                  | 1                       |
| Volts                  | 2.5V                    |
| Shape                  | T1 3/4                  |
| Filament               | C-2R                    |
| Base                   | Knurled Screw           |
| Finish                 | Clear                   |
| Lumens                 | 1                       |
| Beam Spread            | 360                     |
| Hours Rated            | 30                      |
| Lamp Type              | Miniature               |
| Technology             | Incandescent            |
| Electrical             |                         |
| Amps                   | 0.4                     |
| Physical               |                         |
| MOL                    | 0.56                    |
| MOD                    | 0.22                    |
| Additional Information |                         |
| Warranty               | Avg. Rated Hour Limited |
| Compliance             |                         |
| Energy Star            | No                      |
| RoHS Compliant         | Yes                     |
| SDS Sheet              | Incandescent_Lamp       |
|                        |                         |