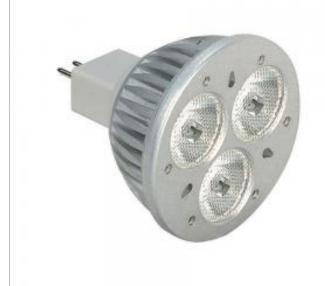

## SATCO' NUVO

Project Name

Location

Prepared By

**SATCO S8703** 4MR16/LED/40'/3200K/12V HP ND

Notes

[www] 08-03-2020 02:34:53

| Status                                       | Discontinued                               |
|----------------------------------------------|--------------------------------------------|
| Watts                                        | 4                                          |
| Volts                                        | 12V                                        |
| Shape                                        | MR16                                       |
| Base                                         | Miniature 2 Pin Round                      |
| ANSI Base                                    | GU5.3/GX5.3                                |
| CCT (Kelvin)                                 | 3200                                       |
| Temperature                                  | Neutral White                              |
| Lumens                                       | 195                                        |
| Beam Spread                                  | 40                                         |
| Dimmable                                     | Non-Dimmable                               |
| Hours Rated                                  | 50000                                      |
| Lamp Туре                                    | MR                                         |
| Technology                                   | LED                                        |
| Electrical                                   |                                            |
| Operating Temperature                        | -20C (-4F) to a maximum of +45C<br>(+113F) |
| Physical                                     |                                            |
| MOL                                          | 1.75                                       |
|                                              |                                            |
| MOD                                          | 2                                          |
| MOD<br>Lensed                                | 2<br>Lensed Lamp                           |
|                                              |                                            |
| Lensed                                       |                                            |
| Lensed Additional Information                | <br>Lensed Lamp                            |
| Lensed<br>Additional Information<br>Warranty | <br>Lensed Lamp                            |