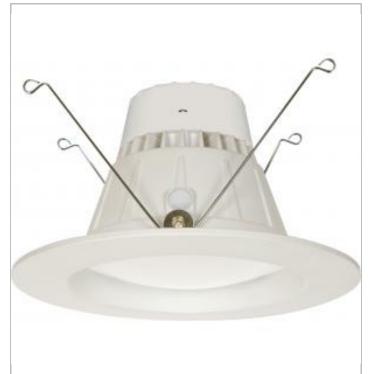

## **SATCO S8992**

18WLED/RDL/5-6"/120V/DIM

Notes

| General           |              |
|-------------------|--------------|
| Status            | Discontinued |
| Substitute        | S39741       |
| Recessed Can Size | 5-6 in.      |
| Wattage           | 18           |
| Voltage           | 120V         |
| Finish            | White        |
| CCT (Kelvin)      | 3000         |
| Color Temperature | Warm White   |
| Lumen Output      | 1100         |