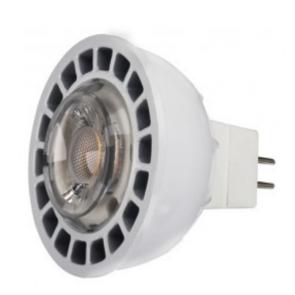

## S9206

8MR16/LED/40'/4000K/COB Discontinued - 8 watts; MR16 LED; GU5.3 base; 4000K; 40' beam spread; 12 volts AC/DC; Dimmable

## Features

- Solid State LED lighting
  High Efficacy
  Long life
  Dimable

- AC/DC
- Single OpticChip On Board

• S9498

S9206

| Item Number             | r UPC        |     | Voltage                   | Watt | ts Inca                      | Incandescer          |              | valent l         | Lamp Shape       | Base              | е                | ANSI Base              |
|-------------------------|--------------|-----|---------------------------|------|------------------------------|----------------------|--------------|------------------|------------------|-------------------|------------------|------------------------|
| S9206                   | 045923092060 |     | 12                        | 8    |                              | 5                    | 50W          |                  | MR16             | GU5               | .3               | GU5.3                  |
| Lamp Code               |              |     | Dimmable/Non-<br>Dimmable |      | Suggested<br>Dimmers         |                      | Finish       | MOL In<br>Inches | MOD In<br>Inches | Initial<br>Lumens |                  | Average<br>Rated Hours |
| 8MR16/LED/40'/4000K/COB |              |     | Dimmable                  |      | Compatible dimmers for S9206 |                      | White        | 2"               | 2.00" 6          |                   | 0 25000          |                        |
| Kelvin Temp Color CRI   |              | CRI | Beam Spread Deg           |      | Pack                         | Pac                  | Package Type |                  | RoHS Compliant   |                   | UL or ETL Listed |                        |
| 4000                    | Cool White   | 80  | 40                        |      | 72/6                         |                      | Box          | ox Yes           |                  |                   | Yes              |                        |
| V                       | Status       |     |                           |      |                              | Suggested Substitute |              |                  |                  |                   |                  |                        |
| 3 Ye                    | Discontinued |     |                           |      |                              | S9498                |              |                  |                  |                   |                  |                        |