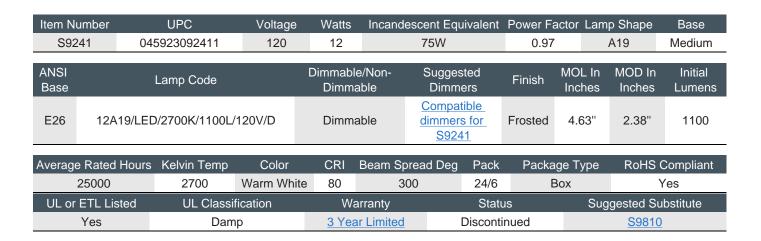

## S9241

12A19/LED/2700K/1100L/120V/D Discontinued - 12 watt; A19 LED; 2700K; Medium base; 300' beam spread; 120 volts

Features

- A-Shaped replacement lamp
- 75w equivalent
- 300' Omni-directional
- · UL approved for totally enclosed fixtures
- Damp location rated
- Dimmable