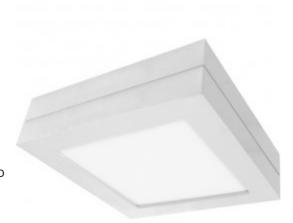

## S9347

Battery backup module housing only for flush mount LED fixture; 7" square; White finish

## Features

Standardizes height to match units that utilize a battery back-up module.

Image shows S9347 on top - attached to a LED fixture (not included)

S9347

| Item Number | Product Line | UPC          | Finish | Height | Length | Depth |
|-------------|--------------|--------------|--------|--------|--------|-------|
| S9347       | BLINK        | 045923093470 | White  | 7"     | 7''    | 1"    |