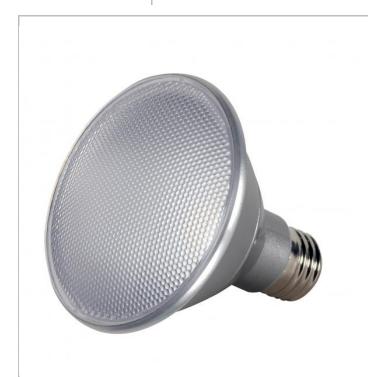

## **SATCO S9421**

13PAR30/SN/LED/60'/3000K/120V

Notes

| Watts                         | 13                                      |
|-------------------------------|-----------------------------------------|
|                               | 50                                      |
| Incandescent Equivalent Volts | 120V                                    |
|                               | PAR30SN                                 |
| Shape<br>Base                 | Medium                                  |
| ANSI Base                     | E26                                     |
| Finish                        | Clear                                   |
| CCT (Kelvin)                  | 3000                                    |
| Temperature                   | Warm White                              |
| CRI                           | 80                                      |
| Lumens                        | 1000                                    |
| Beam Spread                   | 60                                      |
| Dimmable                      | Yes Dimmable                            |
| Hours Rated                   | 25000                                   |
| Technology                    | LED                                     |
| Electrical                    |                                         |
| CBCP                          | 650                                     |
| Power Factor                  | 1                                       |
| Operating Temperature         | -20C (-4F) to a maximum of +45C (+113F) |
| Physical                      |                                         |
| MOL                           | 3.63                                    |
| MOD                           | 3.75                                    |
| Housing Color                 | Silver                                  |
| Additional Information        |                                         |
| Enclosure Rating              | Enclosed Rated Lamp                     |
| Rated For Enclosed Fixture    | Yes                                     |
| IP Rating                     | IP65                                    |
| Warranty                      | 3 Year Limited                          |