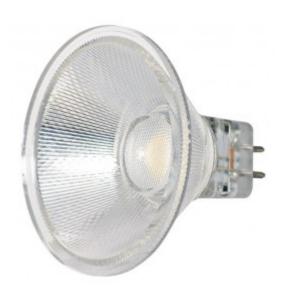

## S9553

3MR16/LED/40'/5000K/12V/D 3 watt; LED MR16 LED; 5000K; 40' beam spread; GU5.3 base; 12 volts

## Features

- · Solid State LED lighting
- High Efficacy
- Long life
- Dimmable

Silicon LED Replacements for Halogen MR16 lamps.

S9553

| ltem<br>Number               |              |                                  | Voltage          | Watts            | Watts Lamp<br>Shape |              |                           | Lamp Code                       |             | Dimmable/Non-<br>Dimmable |     |
|------------------------------|--------------|----------------------------------|------------------|------------------|---------------------|--------------|---------------------------|---------------------------------|-------------|---------------------------|-----|
| S9553                        | 045923095535 |                                  | 12               | 3                | MR16                | GU5.3        | 3MR16/LED/40'/5000K/12V/D |                                 |             | Dimmable                  |     |
| Suggested Dimmers            |              |                                  | MOL In<br>Inches | MOD In<br>Inches |                     | Initial Lume | ens Av                    | erage Rated<br>Hours            | Kelvin Temp | Color                     | CRI |
| Compatible dimmers for S9553 |              | o <u>r</u>                       | 2"               | 2"               |                     | 330          | 25000                     |                                 | 5000        | Natural Light             | 80  |
| Beam Spr<br>Deg              |              |                                  | tatus            | s RoHS Comp      |                     | iant         | or ETL<br>isted           | UL Classification               |             | Warranty                  |     |
| 40                           | La           | Lawful for sale in<br>California |                  | Yes              |                     |              | Yes                       | cETLus - Damp Location<br>Rated |             | 3 Year Limited            |     |