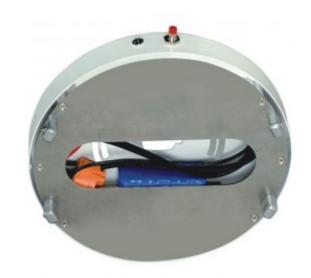

## S9653

Battery backup module for flush mount LED fixture; 7" round; Brushed Nickel finish

## Features

- 24 hour recharge time
- > 90 minute operation from battery
- Switching time:
- Over-charge / discharge protection
- Self-checking function
- Test button
- Damp location

Approved for use with the following Blink fixtures: S9328, S9329, S9330, S9331, S9349, S9360, S9655, and S9680 Life expectancy for Battery Backup: Recommended change every 2-years