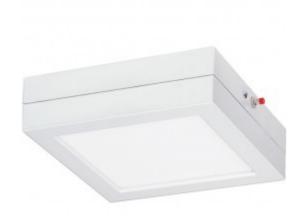

## S9658

Battery backup module for flush mount LED fixture; 9" square; White finish

## Features

- 24 hour recharge time
- > 90 minute operation from battery
- Switching time:
- Over-charge / discharge protection
- Self-checking function
- Test button
- Damp location

Image shows S9658 on top - attached to a LED fixture (not included)

S9658

| Item Number | Product Line | UPC          | Finish | Voltage | Watts | Diameter | Height |
|-------------|--------------|--------------|--------|---------|-------|----------|--------|
| S9658       | BLINK        | 045923096587 | White  | 120     | 18.5  | 9"       | 1"     |